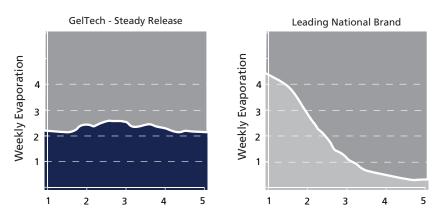

### **Daily Uniform Evaporation**

Unlike other gels, GelTech has a longer uniform release over a 30 day cycle. Where most gels pack an instant punch they quickly dissipate within the first 10 days.