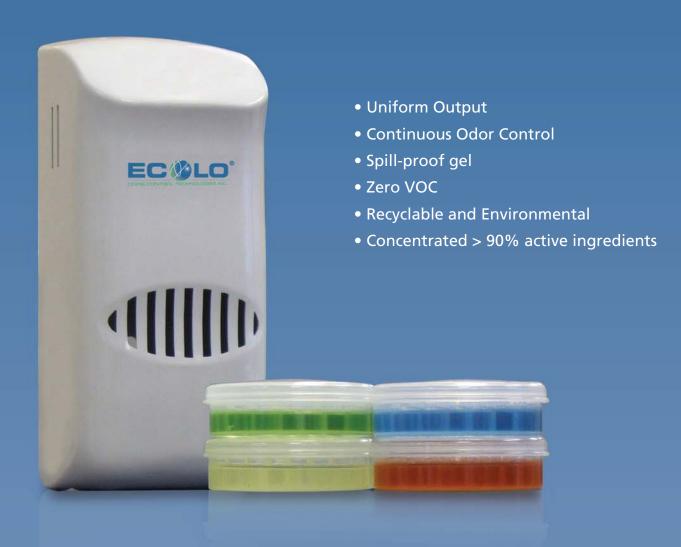

**GelTech System** Super concentrated gel odor counteraction

*AirSolution Geltech cartridges partner with the AirStreme fan dispenser* to form the GelTech System, an environmental, extremely effective process of converting odor molecules into non-volatile compounds.

## Longer Lasting - Uniform Output Odor Control

GelTech cartridges are super concentrated, with over 90% active ingredients. It is spill proof with excellent clarity, heat and cold stability. The gel is Phthalate-free and is VOC-free. The cartridge provides uniform output over its life span.

### **Environmentally Sound**

All AirSolution GelTech cartidges are 100% biodegradable and the container is completely recyclable.