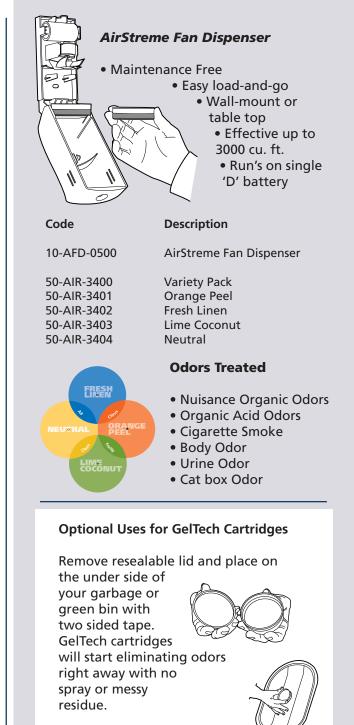

#### Ideal For:

Garbage Chutes Kennels Hotel rooms Hospital Rooms Offices Retirement Homes Diaper Pails Stairways High traffic areas

- Garbage bins
- Green bins
- Recycling bins
- Diaper containers

www.ecolotoronto.com info@ ecolotoronto.com